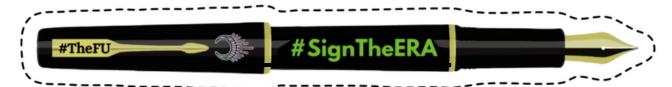

# Now let's make it instagram official! Please take a selfie with your #SignTheERA fountain pen & tag:

@TheFeministUprising@ VoteEquality@equalmeansequal

use hashtags:

#SignTheERA

#ItsRainingPensOfEquality

#TheFU